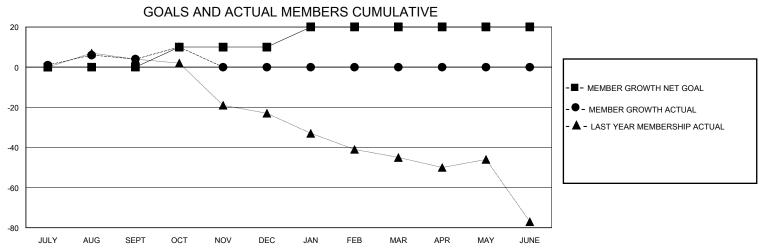

## District 26 M6

GMT: LOCATION MISSOURI GMT CA

| •             |               |             |               |                       |                        |                         | •                                                  |  |
|---------------|---------------|-------------|---------------|-----------------------|------------------------|-------------------------|----------------------------------------------------|--|
| Clubs         |               |             |               | Members               |                        |                         |                                                    |  |
|               | RESULTS FOR   | R 2024-2025 |               | RESULTS FOR 2024-2025 |                        |                         |                                                    |  |
| QUARTER       | NEW CLUB GOAL | NEW CLUBS   | DROPPED CLUBS | QUARTER MEME          | BER GROWTH NET<br>GOAL | MEMBER GROWTH<br>ACTUAL | DROPPED<br>MEMBERS ACTUAL<br>(including transfers) |  |
| JULY/AUG/SEPT | 0             | 0           | 0             | JULY/AUG/SEPT         | 0                      | 27                      | 18                                                 |  |
| OCT/NOV/DEC   | 1             | 0           | 0             | OCT/NOV/DEC           | 10                     | 8                       | 2                                                  |  |
| JAN/FEB/MAR   | 0             | 0           | 0             | JAN/FEB/MAR           | 10                     | 0                       | 0                                                  |  |
| APR/MAY/JUNE  | 0             | 0           | 0             | APR/MAY/JUNE          | 0                      | 0                       | 0                                                  |  |