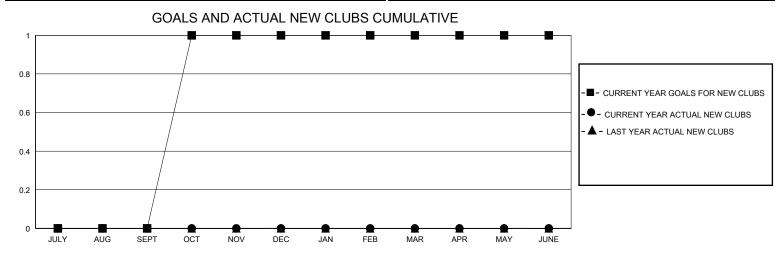

## District 26 M6

GMT: LOCATION MISSOURI GMT CA

| •             |               |             |               |                       |                        |                         | •                                                  |  |
|---------------|---------------|-------------|---------------|-----------------------|------------------------|-------------------------|----------------------------------------------------|--|
| Clubs         |               |             |               | Members               |                        |                         |                                                    |  |
|               | RESULTS FOR   | R 2024-2025 |               | RESULTS FOR 2024-2025 |                        |                         |                                                    |  |
| QUARTER       | NEW CLUB GOAL | NEW CLUBS   | DROPPED CLUBS | QUARTER MEME          | BER GROWTH NET<br>GOAL | MEMBER GROWTH<br>ACTUAL | DROPPED<br>MEMBERS ACTUAL<br>(including transfers) |  |
| JULY/AUG/SEPT | 0             | 0           | 0             | JULY/AUG/SEPT         | 0                      | 27                      | 18                                                 |  |
| OCT/NOV/DEC   | 1             | 0           | 0             | OCT/NOV/DEC           | 10                     | 8                       | 2                                                  |  |
| JAN/FEB/MAR   | 0             | 0           | 0             | JAN/FEB/MAR           | 10                     | 0                       | 0                                                  |  |
| APR/MAY/JUNE  | 0             | 0           | 0             | APR/MAY/JUNE          | 0                      | 0                       | 0                                                  |  |